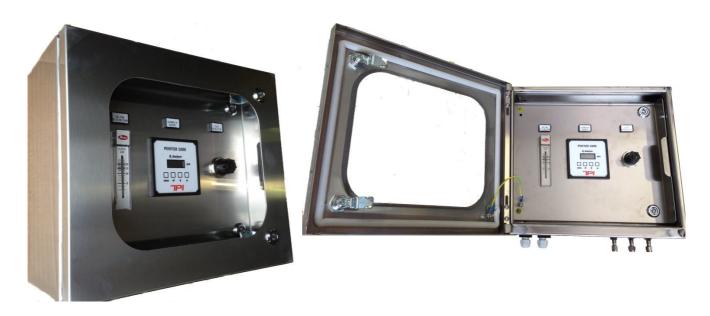

# **Pentox 1000 Trace Oxygen Analyser**

#### **Features**

- Tunkey layout,
- · Sample regulation included
- Fast, easy one-point calibration
- · Low maintenance
- Measures oxygen from 1 to 1000 ppm
- Fast response
- Calibration checks or adjustments seldom required;
- One-point calibration is sufficient for entire range
- Accuracy 1 ppm
- Max sample pressure 10 atm
- IP65