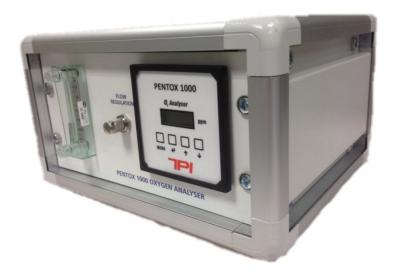

# Pentox 1000B Trace Oxygen Analyser Benchtop portable Housing

The PENTOX analyser has been designed to perform ppm level analysis of oxygen in pure gases (N2-Ar-CO2)

Simple keypad calibration facility (utilising onboard LCD display).

4-20mA current source output for gas level indication (10-bit resolution).

(PCB mounted screw terminals for all connections.

RS232 output for transmission of live data to a PC.

Benchtop portable Housing

The work range is 0-1000 ppm with a resolution of 1 ppm.